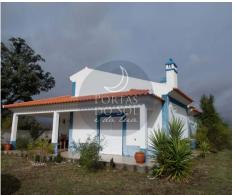

## Farm of 4.760 m2 with a house V3 in rustic style 1 hour from Lisbon

Small farm of 4,760 m2 with a v3 villa, with semi-equipped kitchen with hob and oven, entrance hall, hallway, common room with salamander, suite with shower base, 2 bedrooms and bathroom with shower base.

Pre-installation of air conditioning and double glazing

Outside 2 porchs, pergola and terrace, in a very quiet, private location, good views and access about 15 minutes from Santarém and 1 hour from Lisbon.