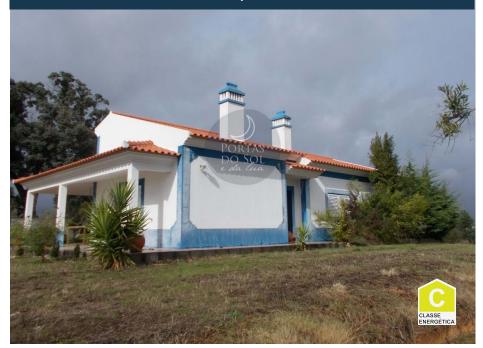

## POA | Ref. 0648 | Achete, Azoia de Baixo e Póvoa de Santarém | Santarém

162 m2

162 m2

4560 m<sup>2</sup>

3

2

\*

## Farm of 4.760 m2 with a house V3 in rustic style 1 hour from Lisbon

Small farm of 4,760 m2 with a v3 villa, with semi-equipped kitchen with hob and oven, entrance hall, hallway, common room with salamander, suite with shower base, 2 bedrooms and bathroom with shower base.

Pre-installation of air conditioning and double glazing

Outside 2 porchs, pergola and terrace, in a very quiet, private location, good views and access about 15 minutes from Santarém and 1 hour from Lisbon.