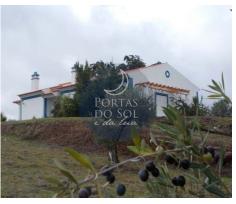

## Farm of 4.760 m2 with a house V3 in rustic style 1 hour from Lisbon

Small farm of 4,760 m2 with a v3 villa, with semi-equipped kitchen with hob and oven, entrance hall, hallway, common room with salamander, suite with shower base, 2 bedrooms and bathroom with shower base.

Pre-installation of air conditioning and double glazing

Outside 2 porchs, pergola and terrace, in a very quiet, private location, good views and access about 15 minutes from Santarém and 1 hour from Lisbon.