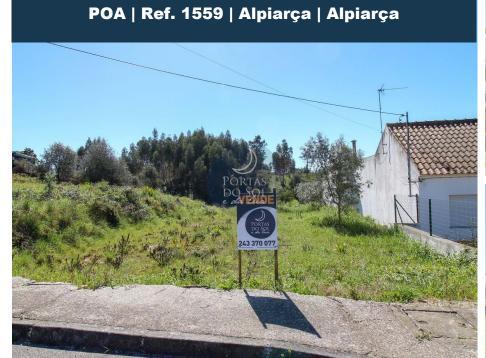

3640 m2

0

Λ

Land of 3,640 m2 for housing construction.

Land of 3,640 m2 with Feasibility of Construction for a family Uni House up to 2 floors with an Area up to 28% of Implementation on Land Area inserted in Urban Space. It also allows the construction of a Ground Floor Annex up to 12% of Implantation on the Land Area inserted in Urban Space. The Urban Space encompasses the entire Land Area from the Road up to 50 meters deep.

Located in Rural Environment, Benefits from the Tranquility of the Zone.

AMI: 11798 | R. João Afonso, 57 Santarém / R. do Jasmim, 1 Caldas da Rainha
TEL: | Email: geral@portasdosoledalua.pt