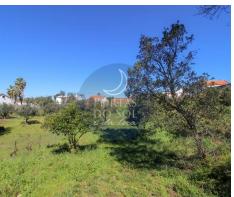

3640 m2

0

Λ

Land of 3,640 m2 for housing construction.

Land of 3,640 m2 with Feasibility of Construction for a family Uni House up to 2 floors with an Area up to 28% of Implementation on Land Area inserted in Urban Space. It also allows the construction of a Ground Floor Annex up to 12% of Implantation on the Land Area inserted in Urban Space. The Urban Space encompasses the entire Land Area from the Road up to 50 meters deep.

Located in Rural Environment, Benefits from the Tranquility of the Zone.

AMI: 11798 | R. João Afonso, 57 Santarém / R. do Jasmim, 1 Caldas da Rainha
TEL: | Email: geral@portasdosoledalua.pt