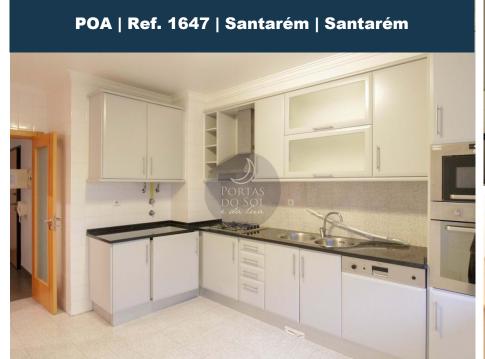

## T3 with Semi-Equipped Kitchen and Stove.

3 bedroom apartment of Recent Construction with 126 m2 distributed by Semi-Equipped Kitchen with Hob, Oven, Hood, Water Heater, Microwave, Dishwasher and Washing Machine, Pantry, Common Room with Stove and Balcony, Entrance Hall and Corridor with Built-in Foci, 3 Bedrooms with Built-in Wardrobes (1 Of Them Suite) and Common Bathroom. Located in Residential Zone Benefits from the Proximity of Hypermarket, Green Zones, Children's Park and Easy and Free Parking at the Door.