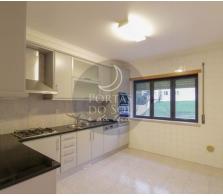

## T3 with Semi-Equipped Kitchen and Stove.

3 bedroom apartment of Recent Construction with 126 m2 distributed by Semi-Equipped Kitchen with Hob, Oven, Hood, Water Heater, Microwave, Dishwasher and Washing Machine, Pantry, Common Room with Stove and Balcony, Entrance Hall and Corridor with Built-in Foci, 3 Bedrooms with Built-in Wardrobes (1 Of Them Suite) and Common Bathroom. Located in Residential Zone Benefits from the Proximity of Hypermarket, Green Zones, Children's Park and Easy and Free Parking at the Door.