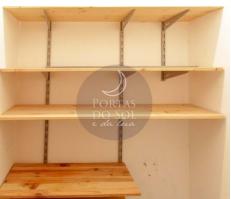

## T3 with Semi-Equipped Kitchen and Stove.

3 bedroom apartment of Recent Construction with 126 m2 distributed by Semi-Equipped Kitchen with Hob, Oven, Hood, Water Heater, Microwave, Dishwasher and Washing Machine, Pantry, Common Room with Stove and Balcony, Entrance Hall and Corridor with Built-in Foci, 3 Bedrooms with Built-in Wardrobes (1 Of Them Suite) and Common Bathroom. Located in Residential Zone Benefits from the Proximity of Hypermarket, Green Zones, Children's Park and Easy and Free Parking at the Door.