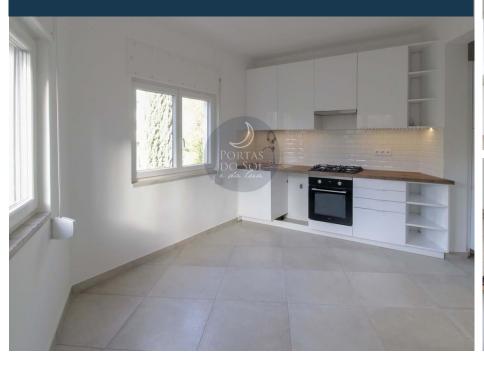

## T2 Fully Renovated in the City Center.

2 bedroom apartment with 101 m2 Totally Renovated.

Semi-Equipped Kitchen with Hob, Oven and Hood, Common Room, Entrance Hall, Hallway, 2 Bedrooms and Bathroom with Shower Base and Hygienic Shower.

2 Balconies with Good Solar Disposition Oriented to The East and Storage in the Attic.

Double Glazed Windows and Class A+ Thermal Cut, Thermal Cut Blinds, New Electrical Frame, Ceramic Mosaic Floor (Commercial Class) with Cork Insulation, Renewed PVC Plumbing, Building with New Water Column, Street Plumbing Also Renovated.