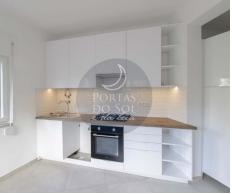

## T2 Fully Renovated in the City Center.

2 bedroom apartment with 101 m2 Totally Renovated.

Semi-Equipped Kitchen with Hob, Oven and Hood, Common Room, Entrance Hall, Hallway, 2 Bedrooms and Bathroom with Shower Base and Hygienic Shower.

2 Balconies with Good Solar Disposition Oriented to The East and Storage in the Attic.

Double Glazed Windows and Class A+ Thermal Cut, Thermal Cut Blinds, New Electrical Frame, Ceramic Mosaic Floor (Commercial Class) with Cork Insulation, Renewed PVC Plumbing, Building with New Water Column, Street Plumbing Also Renovated.