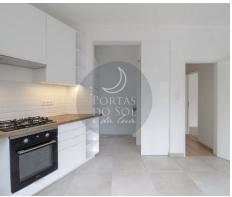

## T2 Fully Renovated in the City Center.

2 bedroom apartment with 101 m2 Totally Renovated.

Semi-Equipped Kitchen with Hob, Oven and Hood, Common Room, Entrance Hall, Hallway, 2 Bedrooms and Bathroom with Shower Base and Hygienic Shower.

2 Balconies with Good Solar Disposition Oriented to The East and Storage in the Attic.

Double Glazed Windows and Class A+ Thermal Cut, Thermal Cut Blinds, New Electrical Frame, Ceramic Mosaic Floor (Commercial Class) with Cork Insulation, Renewed PVC Plumbing, Building with New Water Column, Street Plumbing Also Renovated.