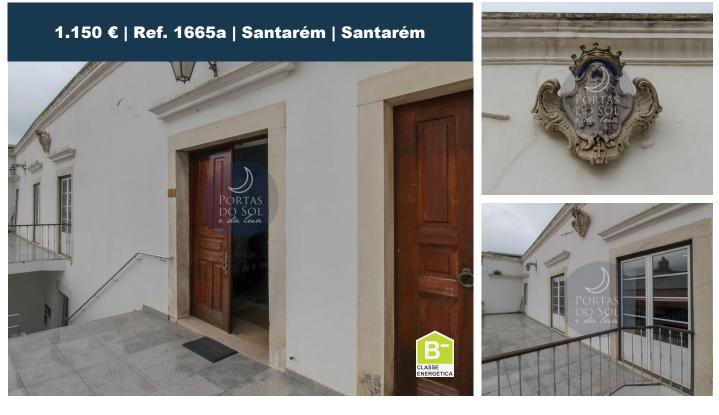

## **Building of the Century: XVIII to Offices with Terrace.**

Prestigious 19th century building. XVIII with 8 Rooms for Offices, Reception and Bathroom Service.

With a Remarkable Emblazoned Façade with two very Sunny Terraces facing the East and an Admirable Historical View over one of the most emblematic areas of the city.

Fully refurbished about 12 years with Electricity Renewal, Plumbing in the Bathroom, Roof, Vigments, Reinforcement Lenss and Thermal Insulation Placement in the Roof.

Elegance, location and accommodation facility make this splendid building an excellent investment.